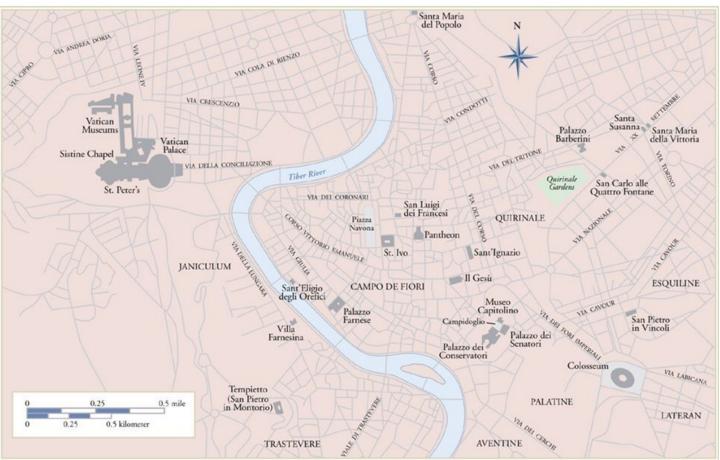

Hour:

# **High Renaissance and Mannerism**

# Rome with Renaissance and Baroque Monuments



## Content Area 3: Early Europe & Colonial America

Image Set:

- 73: Last Supper
- 75: Sistine Chapel ceiling & altar wall
- 76: School of Athens
- 78: Entombment of Christ
- 80: Venus of Urbino

Time Period (in Rome, Florence, Venice): \_\_\_\_\_\_

## Essential Knowledge

## **Essential Vocabulary**

| Arcadian    |  |
|-------------|--|
| Canvas      |  |
| Cassone     |  |
| Chiaroscuro |  |
| Cinquecento |  |
| Entombment  |  |
| Flood story |  |
| Glazes      |  |
| Ignudi      |  |
| Sibyl       |  |
| Still life  |  |

## Image Set #73:

|                                                                                          | Artist (if known):   Medium/ Materials:   Function/ Artistic Purpose:   Culture/ Art Historical Period:   Cross-Cultural Connection/Influences/<br>Theme