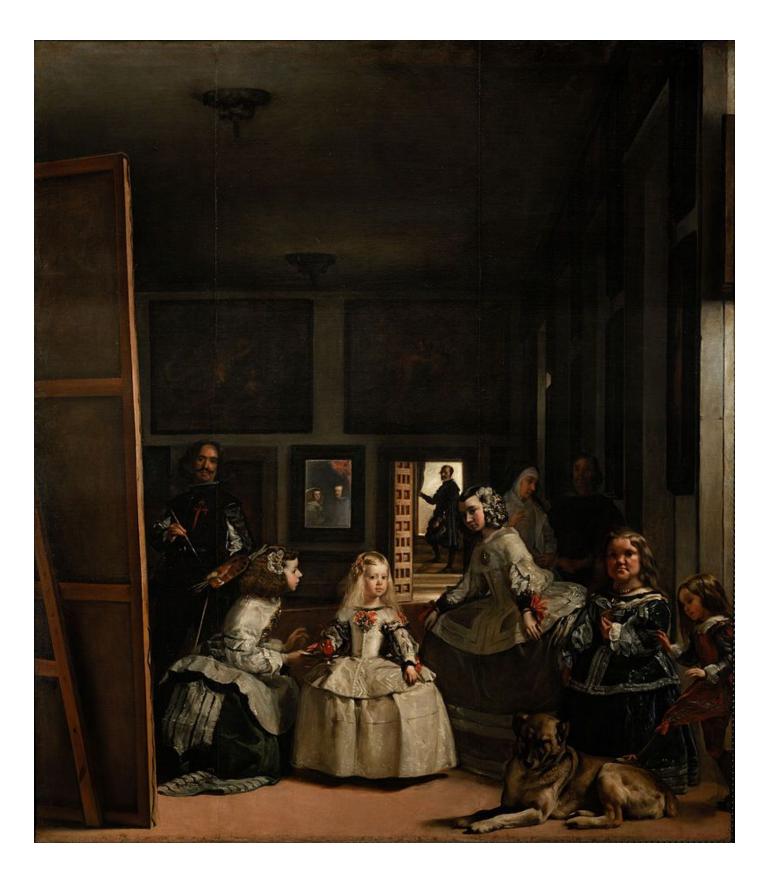

#### Image Set #80:

|                                                                                             |  | <u>Artist (if known):</u>                     |
|---------------------------------------------------------------------------------------------|--|-----------------------------------------------|
|                                                                                             |  | Medium/ Materials:                            |
|                                                                                             |  | Function/ Artistic Purpose:                   |
|                                                                                             |  | Culture/ Art Historical Period:               |
|                                                                                             |  | Cross-Cultural Connection/Influences/ Themes: |
| Context/ Historical<br>Background/<br>Role of the Patron<br>and/or Audience                 |  |                                               |
| Form/ Formal<br>Qualities                                                                   |  |                                               |
| Context/<br>Interpretation/<br>Key Elements/<br>Stylistic<br>Characteristics/<br>Vocabulary |  |                                               |
| Other Interesting<br>Facts                                                                  |  |                                               |