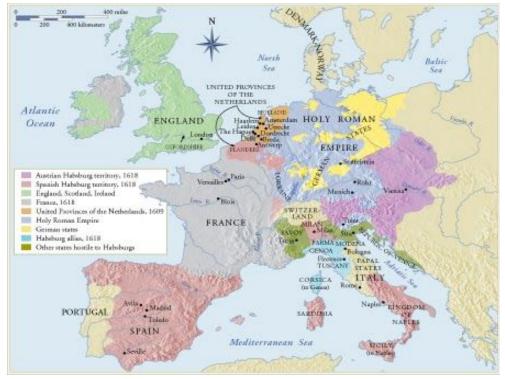

| Da | te: |  |  |
|----|-----|--|--|
|    |     |  |  |

#### Hour:

# **Baroque Art**



Europe at the onset of the Thirty Years' War (1618-1648)

#### Content Area 3: Early Europe & Colonial America

| Image Set # | Artwork Title                                      | Style/Region |
|-------------|----------------------------------------------------|--------------|
| 82          | ll Gesu                                            |              |
| 89          | Ecstasy of Saint Teresa                            |              |
| 88          | San Carlo alle Quattro Fontane                     | Italian      |
| 85          | The Calling of Saint Matthew                       |              |
| 93          | Palace of Versailles                               | French       |
| 91          | Las Meninas                                        | Spanish      |
| 86