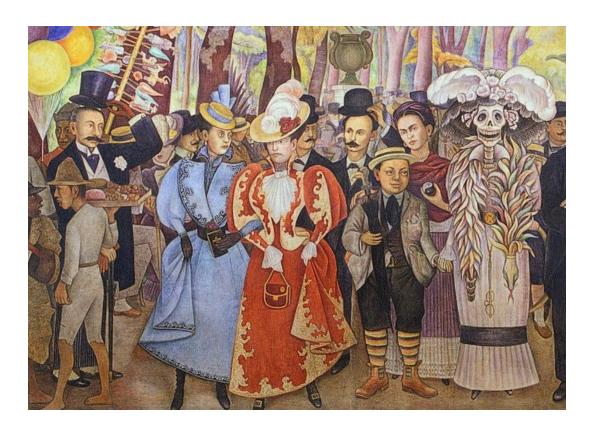

## **Mexican Muralists**

| Image Set #143:                                                                          |  | Dates:                                        |
|------------------------------------------------------------------------------------------|--|-----------------------------------------------|
|                                                                                          |  | Artist (if known):                            |
|                                                                                          |  | Medium/ Materials:                            |
| (larger images below)                                                                    |  | Function/ Artistic Purpose:                   |
|                                                                                          |  | Culture/ Art Historical Period:               |
|                                                                                          |  | Cross-Cultural Connection/Influences/ Themes: |
|                                                                                          |  |                                               |
| Context/ Historical<br>Background/<br>Role of the Patron<br>and/or Audience              |  |                                               |
| Form/ Formal<br>Qualities                                                                |  |                                               |
| Context/<br>Interpretation/<br>Key Elements/ Stylistic<br>Characteristics/<br>Vocabulary |  |                                               |
| Other Interesting Facts                                                                  |  |                                               |