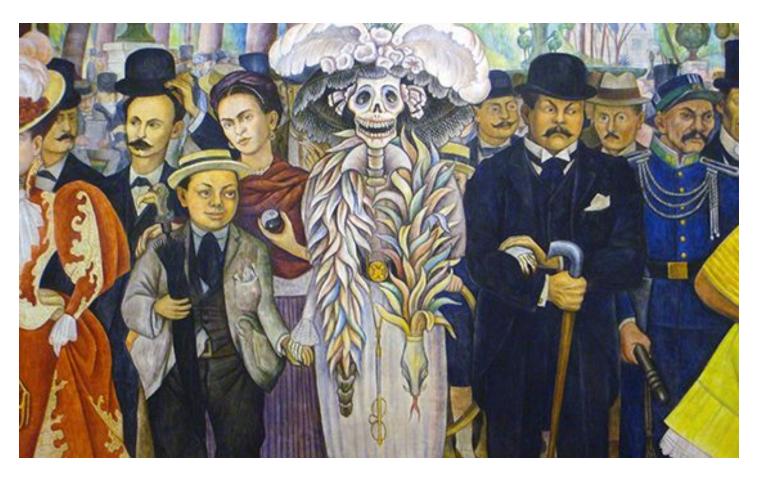

## **Mexican Muralists**

| Image Set #143:                                                                          |  | Dates:                                        |
|------------------------------------------------------------------------------------------|--|-----------------------------------------------|
|                                                                                          |  | Artist (if known):                            |
|                                                                                          |  | Medium/ Materials:                            |
| (larger images below)                                                                    |  | Function/ Artistic Purpose:                   |
|                                                                                          |  | Culture/ Art Historical Period:               |
|                                                                                          |  | Cross-Cultural Connection/Influences/ Themes: |
|                                                                                          |  |                                               |
| Context/ Historical<br>Background/<br>Role of the Patron<br>and/or Audience              |  |                                               |
| Form/ Formal<br>Qualities                                                                |  |                                               |
| Context/<br>Interpretation/<br>Key Elements/ Stylistic<br>Characteristics/<br>Vocabulary |  |                                               |
| Other Interesting Facts                                                                  |  |                                               |