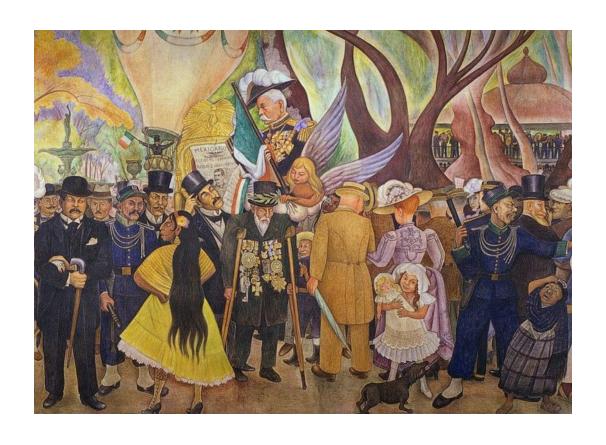

## **Mexican Muralists**

| Image Set #143:                                                                          |  | Dates:                                        |
|------------------------------------------------------------------------------------------|--|-----------------------------------------------|
|                                                                                          |  | Artist (if known):                            |
|                                                                                          |  | Medium/ Materials:                            |
| (larger images below)                                                                    |  | Function/ Artistic Purpose:                   |
|                                                                                          |  | Culture/ Art Historical Period:               |
|                                                                                          |  | Cross-Cultural Connection/Influences/ Themes: |
|                                                                                          |  |                                               |
| Context/ Historical<br>Background/<br>Role of the Patron<br>and/or Audience              |  |                                               |
| Form/ Formal<br>Qualities                                                                |  |                                               |
| Context/<br>Interpretation/<br>Key Elements/ Stylistic<br>Characteristics/<br>Vocabulary |  |                                               |
| Other Interesting Facts                                                                  |  |                                               |