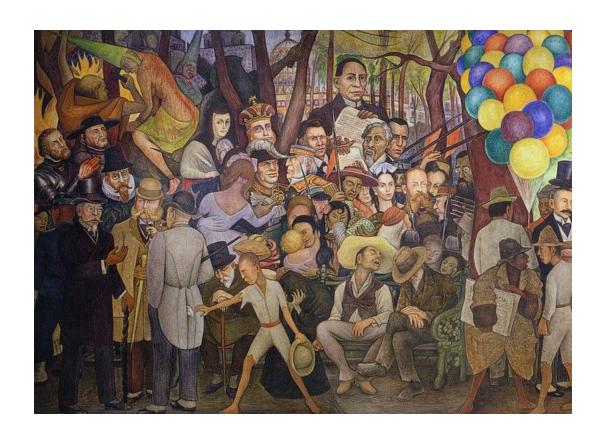

## **Mexican Muralists**

| Image Set #143:                                                                          |  | Dates:                                        |
|------------------------------------------------------------------------------------------|--|-----------------------------------------------|
|                                                                                          |  | Artist (if known):                            |
|                                                                                          |  | Medium/ Materials:                            |
| (larger images below)                                                                    |  | Function/ Artistic Purpose:                   |
|                                                                                          |  | Culture/ Art Historical Period:               |
|                                                                                          |  | Cross-Cultural Connection/Influences/ Themes: |
|                                                                                          |  |                                               |
| Context/ Historical<br>Background/<br>Role of the Patron<br>and/or Audience              |  |                                               |
| Form/ Formal<br>Qualities                                                                |  |                                               |
| Context/<br>Interpretation/<br>Key Elements/ Stylistic<br>Characteristics/<br>Vocabulary |  |                                               |
| Other Interesting Facts                                                                  |  |                                               |